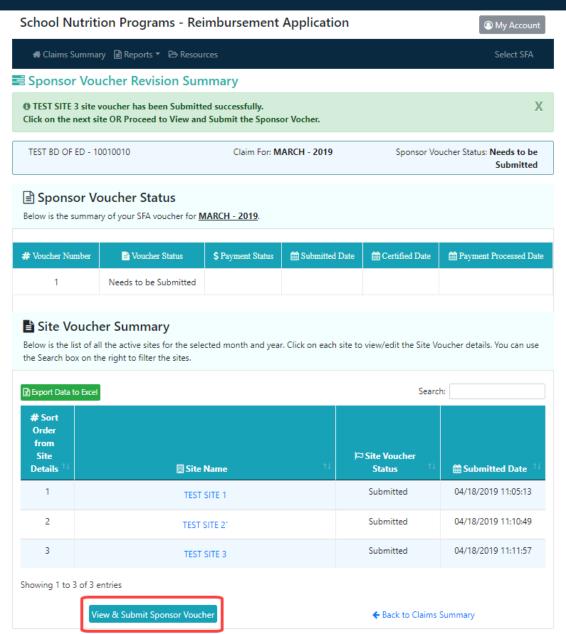

## Sponsor Voucher Revision Summary

TEST BD OF ED - 10010010 Claim For: MARCH - 2019

## Site Voucher Summary

Below is the list of all the active sites for the selected month and year. Click on each site to view/edit the Site Voucher details. You can use the Search box on the right to filter the sites.

| Export Data to Excel | Search: |  |
|----------------------|---------|--|
|                      |         |  |

| # Sort Order from Site Details †↓ | <b>⊞ Site Name</b> ↑↓ | I≂ Site Voucher<br>Status †↓ | <b>⊞</b> Submitted Date <sup>↑↓</sup> |
|-----------------------------------|-----------------------|------------------------------|---------------------------------------|
| 1                                 | TEST SITE 1           |                              |                                       |
| 2                                 | TEST SITE 2°          |                              |                                       |
| 3                                 | TEST SITE 3           |                              |                                       |

Showing 1 to 3 of 3 entries

View & Submit Sponsor Voucher

← Back to Claims Summary

| School Nutrition | Programs - | Reimbursement | Application |
|------------------|------------|---------------|-------------|
|------------------|------------|---------------|-------------|