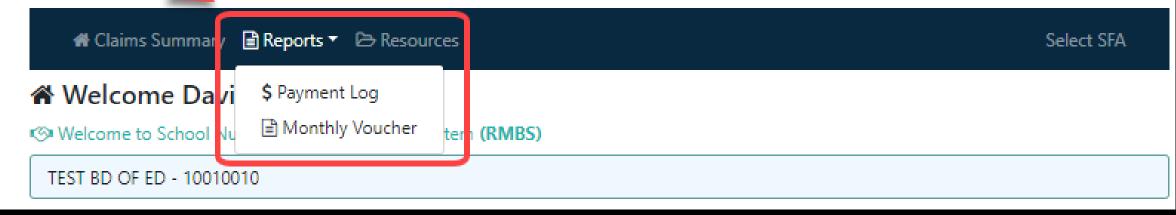

### School Nutrition Programs - Reimbursement Application

My Account

| Reports ▼ | Resources |  | Select SFA |
|-----------|-----------|--|------------|
|           |           |  |            |

# Claims Summary 🖹 Reports ▼ 🗁 Resources

Select SFA