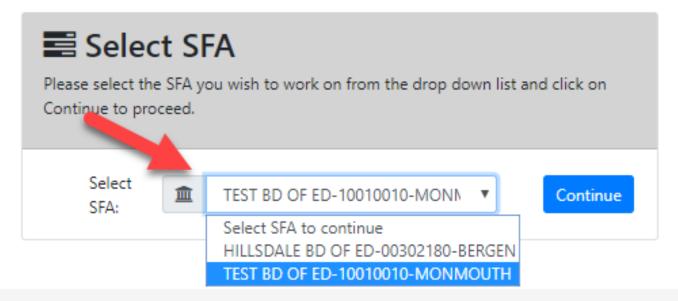

#### School Nutrition Programs - Reimbursement Application My Account ★ Claims Summary Reports Resources Select SFA ★ Welcome David Reed Welcome to School Nutrition Reimbursement System (RMBS) TEST BD OF ED - 10010010 School Year SY 2018-2019 Current SY 2019-2020 SY 2018-2019 4 A. SY 2017-2018 Claim Month rtified **Payment** Voucher **Payment** SY 2016-2017 Calendar Year Status **Processed Date** Status )ate SY 2015-2016 SY 2014-2015 JULY - 2018 SY 2013-2014 AUGUST - 2018 SEPTEMBER - 2018 OCTOBER - 2018

#### School Nutrition Programs - Reimbursement Application

My Account

Select SFA