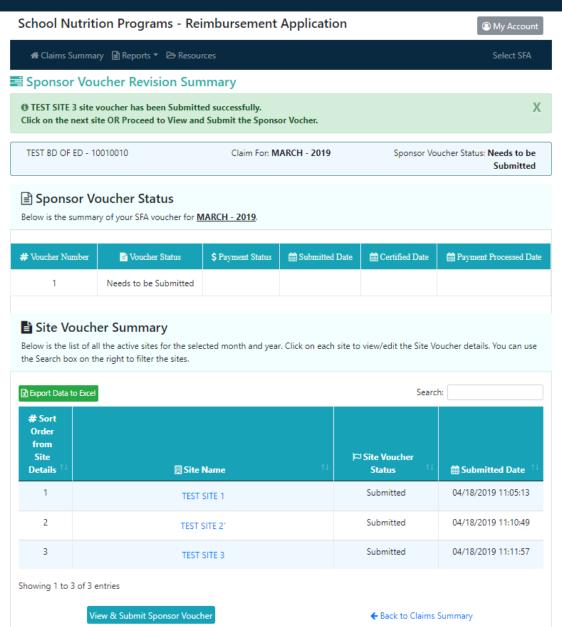

## Sponsor Voucher Revision Summary

TEST BD OF ED - 10010010 Claim For: MARCH - 2019

## Site Voucher Summary

Below is the list of all the active sites for the selected month and year. Click on each site to view/edit the Site Voucher details. You can use the Search box on the right to filter the sites.

| Export Data to Excel | Search: |  |
|----------------------|---------|--|
|                      |         |  |

| # Sort Order from Site Details †↓ | <b>⊞ Site Name</b> ↑↓ | I≂ Site Voucher<br>Status †↓ | <b>⊞</b> Submitted Date <sup>↑↓</sup> |
|-----------------------------------|-----------------------|------------------------------|---------------------------------------|
| 1                                 | TEST SITE 1           |                              |                                       |
| 2                                 | TEST SITE 2°          |                              |                                       |
| 3                                 | TEST SITE 3           |                              |                                       |

Showing 1 to 3 of 3 entries

View & Submit Sponsor Voucher

← Back to Claims Summary

| School Nutrition | Programs - | Reimbursement | Application |
|------------------|------------|---------------|-------------|
|------------------|------------|---------------|-------------|