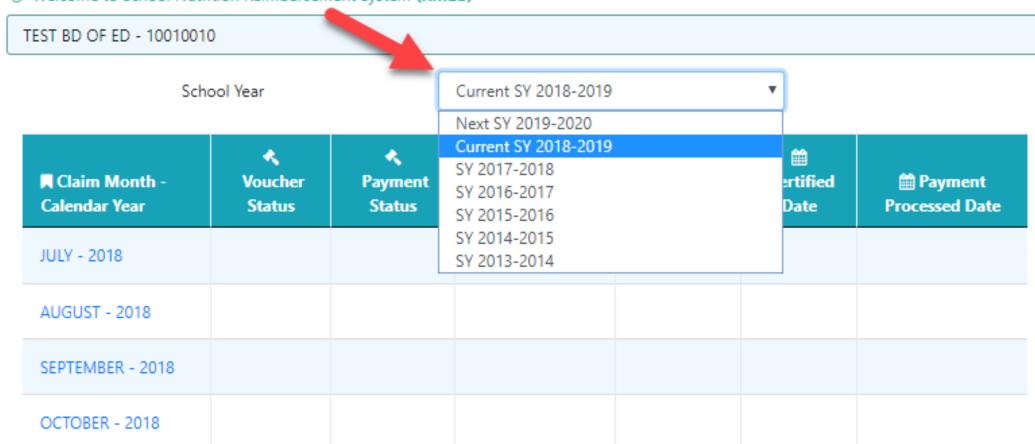

# New: change from Federal Year to School Year

- SNEARS 1.0: Federal Fiscal Year (October 1 September 30)
- SNEARS 2.0: School Year (July 1 June 30)

|      |      |      |          | -      |
|------|------|------|----------|--------|
| l oa | In t | o my | /New.    | Jersey |
| Log  |      |      | / 14 C W | CISCY  |

#### School Nutrition Programs - Reimbursement Application My Account ★ Claims Summary Reports Resources Select SFA ★ Welcome David Reed Welcome to School Nutrition Reimbursement System (RMBS) TEST BD OF ED - 10010010 School Year SY 2018-2019 Current SY 2019-2020 SY 2018-2019 4 A. SY 2017-2018 Claim Month rtified **Payment** Voucher **Payment** SY 2016-2017 Calendar Year Status **Processed Date** Status )ate SY 2015-2016 SY 2014-2015 JULY - 2018 SY 2013-2014 AUGUST - 2018 SEPTEMBER - 2018 OCTOBER - 2018

#### ★ Welcome David Reed

Welcome to School Nutrition Reimbursement System (RMBS)

TEST BD OF ED - 10010010

School Year

Current SY 2018-2019

| Claim Month -<br>Calendar Year | Voucher<br>Status | Rayment Status | ∰<br>Submitted<br>Date | ∰<br>Certified<br>Date | ∰ Payment<br>Processed Date |
|--------------------------------|-------------------|----------------|------------------------|------------------------|-----------------------------|
| JULY - 2018                    |                   |                |                        |                        |                             |
| AUGUST - 2018                  |                   |                |                        |                        |                             |
| SEPTEMBER - 2018               |                   |                |                        |                        |                             |
| OCTOBER - 2018                 |                   |                |                        |                        |                             |
| NOVEMBER - 2018                |                   |                |                        |                        |                             |
| DECEMBER - 2018                |                   |                |                        |                        |                             |
| JANUARY - 2019                 |                   |                |                        |                        |                             |
| FEBRUARY - 2019                |                   |                |                        |                        |                             |
| MARCH - 2019                   |                   |                |                        |                        |                             |
| APRIL - 2019                   |                   |                |                        |                        |                             |
| MAY - 2019                     |                   |                |                        |                        |                             |
| JUNE - 2019                    |                   |                |                        |                        |                             |