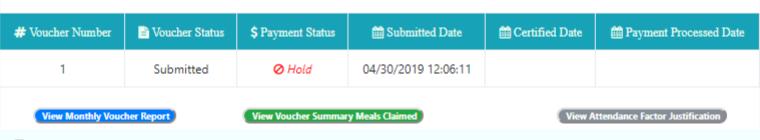

<br>16:51:46 |                          |
| NOVEMBER - 2018  | Paid              | Paid           | 1 | 04/18/2019<br>16:48:07 | 04/18/2019<br>16:51:53 |                          |
| DECEMBER - 2018  | Paid              | Paid           | 1 | 04/18/2019<br>16:48:48 | 04/18/2019<br>16:51:59 |                          |
| JANUARY - 2019   | Paid              | Paid           | 1 | 04/18/2019<br>16:49:26 | 04/18/2019<br>16:52:05 |                          |
| FEBRUARY - 2019  | Paid              | Paid           | 1 | 04/22/2019<br>17:13:18 | 04/22/2019<br>17:13:36 |                          |
| MARCH - 2019     | Submitted         | Submitted      | 2 | 04/22/2019<br>17:18:01 |                        |                          |



Below is the summary of your SFA voucher for MARCH - 2019.



### **Site Voucher Summary**

Below is the list of all the active sites for the selected month and year. Click on each site to view/edit the Site Voucher details. You can use the Search box on the right to filter the sites.



### **■ Voucher Summary Meals Claimed**

HILLSDALE BD OF ED - 00302180

Claim For: MARCH - 2019

Sponsor Voucher Status: Submitted

Info

Federal Funds for the After School Snack Program, the National School Lunch Program and the <u>Federal PB Lunch</u> come from the SAME source, therefore these amounts may be COMBINED on the check/electronic payment you receive.

The Total Dollar Amount of this Claim represents the value of meals claimed for this month. It does not include any adjustments/overclaims that may need to be recovered from the payment you receive.

Fede