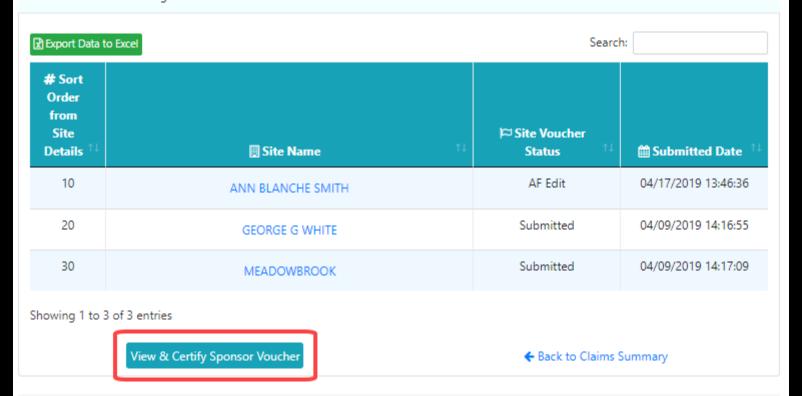

## Site Voucher Summary

Below is the list of all the active sites for the selected month and year. Click on each site to view/edit the Site Voucher details. You can use the Search box on the right to filter the sites.

| Export Data to Excel | Search: |  |
|----------------------|---------|--|
|                      |         |  |

| # Sort Order from Site Details †↓ | <b>⊞ Site Name</b> ↑↓ | I≂ Site Voucher<br>Status †↓ | <b>⊞</b> Submitted Date <sup>↑↓</sup> |
|-----------------------------------|-----------------------|------------------------------|---------------------------------------|
| 1                                 | TEST SITE 1           |                              |                                       |
| 2                                 | TEST SITE 2°          |                              |                                       |
| 3                                 | TEST SITE 3           |                              |                                       |

Showing 1 to 3 of 3 entries

View & Submit Sponsor Voucher

← Back to Claims Summary

| School Nutrition | Programs - | Reimbursement | Application |
|------------------|------------|---------------|-------------|
|------------------|------------|---------------|-------------|